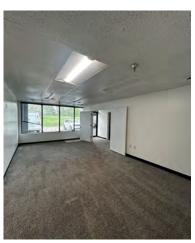

#### Twin Lakes Business Park

4699 Nautilus Court South, Boulder, CO 80301

Suite 502 | For Lease

5,260 SF

NOTE: Measurements are approximate. Plan not to scale.

## Unit Features

- 5,260 Total SF
- Office: 1,052 SF (Approx.)
- Warehouse: 4,208 SF (Approx.)
- 2 Dock-High Doors (8'x10')
- Power: 277/480-volt, 3-phase, 4-wire, 1,600 amps
- Clear Height: 24'

For Lease Rate & Terms, Contact: ALEX KNIGHT 507.581.2505