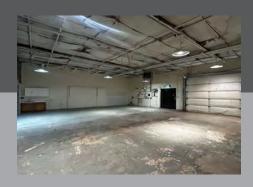

## Unit Features

- 5,260 Total SF
- Office: 1,052 SF (Approx.)
- Warehouse: 4,208 SF (Approx.)
- 2 Dock-High Doors (8'x10')
- Power: 277/480-volt, 3-phase, 4-wire, 1,600 amps
- Clear Height: 24'

For Lease Rate & Terms, Contact: ALEX KNIGHT 507.581.2505