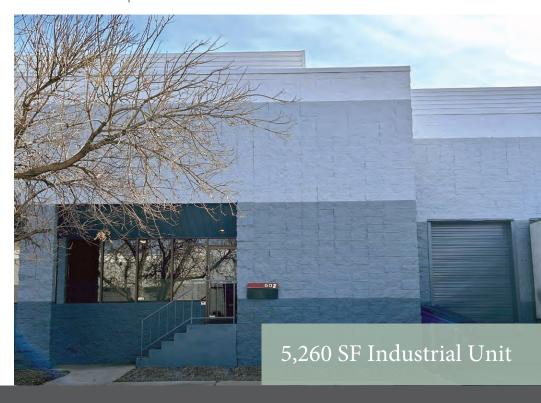

## Suite 502 | For Lease

#### Twin Lakes Business Park

4699 Nautilus Court South, Boulder, CO 80301

Suite 502 | For Lease

5,260 SF

NOTE: Measurements are approximate. Plan not to scale.

## Unit Features

- 5,260 Total SF
- Office: 1,052 SF (Approx.)
- Warehouse: 4,208 SF (Approx.)
- 2 Dock-High Doors (8'x10')
- Power: 277/480-volt, 3-phase, 4-wire, 1,600 amps
- Clear Height: 24'

For Lease Rate & Terms, Contact: ALEX KNIGHT 507.581.2505