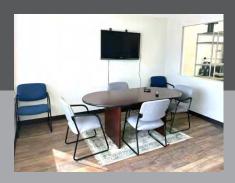

## Unit Features

- 1,225 Total SF
- Office: 245 SF (Approx.)
- Warehouse: 980 SF (Approx.)
- 1 Drive-In Door

- Power: 277/480-volt, 3-phase, 4-wire, 400amps
- Clear Height: 16'

For Lease Rate & Terms, Contact: ALEX KNIGHT 507.581.2505