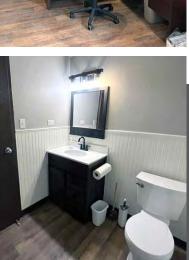

## Unit Features

- 1,225 Total SF
- Office: 245 SF (Approx.)
- Warehouse: 980 SF (Approx.)
- 1 Drive-In Door

- Power: 277/480-volt, 3-phase, 4-wire, 400amps
- Clear Height: 16'

For Lease Rate & Terms, Contact: ALEX KNIGHT 507.581.2505