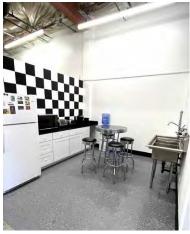

## Unit Features

- 1,225 Total SF
- Office: 245 SF (Approx.)
- Warehouse: 980 SF (Approx.)
- 1 Drive-In Door

- Power: 277/480-volt, 3-phase, 4-wire, 400amps
- Clear Height: 16'

For Lease Rate & Terms, Contact: ALEX KNIGHT 507.581.2505

## Unit Features

- 1,375 Total SF
- Office: 400 SF (Approx.)
- Warehouse: 975 SF (Approx.)
- 1 Drive-In Door

- Power: 277/480-volt, 3-phase, 4-wire, 400amps
- Clear Height: 16'

For Lease Rate & Terms, Contact: ALEX KNIGHT 507.581.2505

## Unit Features

- 5,260 Total SF
- Office: 1,052 SF (Approx.)
- Warehouse: 4,208 SF (Approx.)
- 2 Dock-High Doors (8'x10')
- Power: 277/480-volt, 3-phase, 4-wire, 1,600 amps
- Clear Height: 24'

For Lease Rate & Terms, Contact: ALEX KNIGHT 507.581.2505