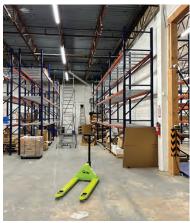

## Unit Features

- 5,260 Total SF
- Office: 1,052 SF (Approx.)
- Warehouse: 4,208 SF (Approx.)
- 2 Dock-High Doors (8'x10')
- Power: 277/480-volt, 3-phase, 4-wire, 1,600 amps
- Clear Height: 24'

For Lease Rate & Terms, Contact: ALEX KNIGHT 507.581.2505