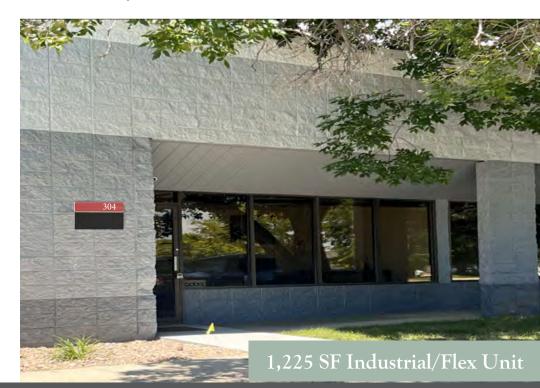

## Suite 304 | For Lease

## Unit Features

- 1,225 Total SF
- Office: 245 SF (Approx.)
- Warehouse: 980 SF (Approx.)
- 1 Drive-In Door

- Power: 277/480-volt, 3-phase, 4-wire, 400amps
- Clear Height: 16'

For Lease Rate & Terms, Contact: ALEX KNIGHT 507.581.2505