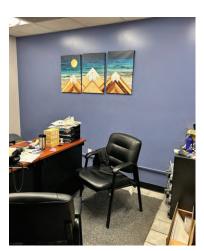

## Unit Features

- 1,225 Total SF
- Office: 245 SF (Approx.)
- Warehouse: 980 SF (Approx.)
- 1 Drive-In Door

- Power: 277/480-volt, 3-phase, 4-wire, 400amps
- Clear Height: 16'

For Lease Rate & Terms, Contact: ALEX KNIGHT 507.581.2505