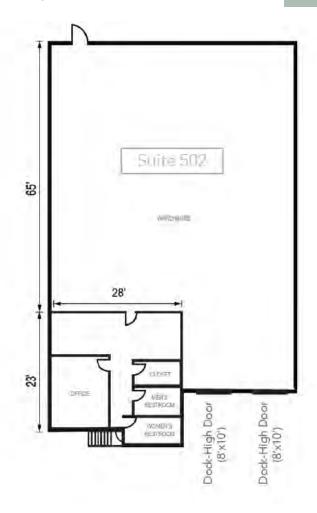

#### Twin Lakes Business Park

4699 Nautilus Court South, Boulder, CO 80301

Suite 502 | For Lease

5,260 SF

NOTE: Measurements are approximate. Plan not to scale.

## Unit Features

- 5,260 Total SF
- Office: 1,052 SF (Approx.)
- Warehouse: 4,208 SF (Approx.)
- 2 Dock-High Doors (8'x10')
- Power: 277/480-volt, 3-phase, 4-wire, 1,600 amps
- Clear Height: 24'

For Lease Rate & Terms, Contact: ALEX KNIGHT 507.581.2505