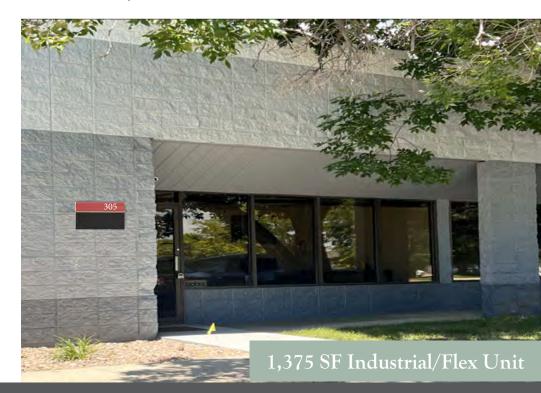

## Unit Features

- 1,375 Total SF
- Office: 400 SF (Approx.)
- Warehouse: 975 SF (Approx.)
- 1 Drive-In Door

- Power: 277/480-volt, 3-phase, 4-wire, 400amps
- Clear Height: 16'

For Lease Rate & Terms, Contact: ALEX KNIGHT 507.581.2505