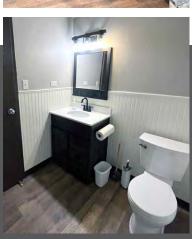

### Unit Features

- 2,240 Total SF
- Office: 448 SF (Approx.)
- Warehouse: 1,792 SF (Approx.)
- 1 Drive-In Door

- Power: 277/480-volt, 3-phase, 4-wire, 400amps
- Clear Height: 16'

For Lease Rate & Terms, Contact: ALEX KNIGHT 507.581.2505