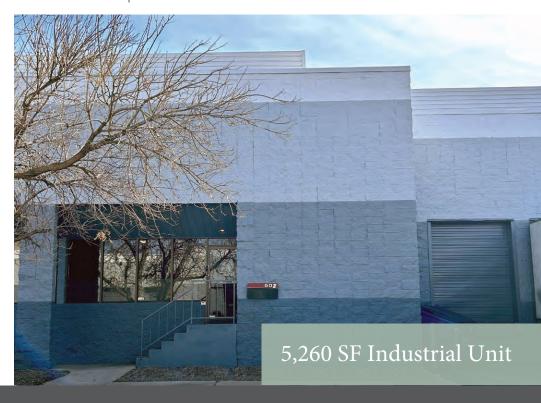

# Suite 502 | For Lease

For Lease Rate & Terms, Contact:

4699 Nautilus Court South, Boulder, CO 80301

Suite 502 | For Lease

5,260 SF

NOTE: Measurements are approximate. Plan not to scale.

### Unit Features

- 5,260 Total SF
- Office: 1,052 SF (Approx.)
- Warehouse: 4,208 SF (Approx.)
- 2 Dock-High Doors (8'x10')
- Power: 277/480-volt, 3-phase, 4-wire, 1,600 amps
- Clear Height: 24'

For Lease Rate & Terms, Contact: ALEX KNIGHT 507.581.2505