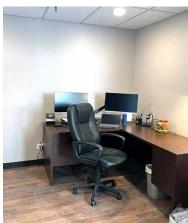

### Unit Features

- 2,240 Total SF
- Office: 448 SF (Approx.)
- Warehouse: 1,792 SF (Approx.)
- 1 Drive-In Door

- Power: 277/480-volt, 3-phase, 4-wire, 400amps
- Clear Height: 16'

For Lease Rate & Terms, Contact: ALEX KNIGHT 507.581.2505