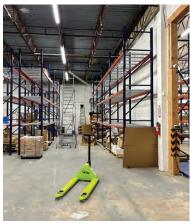

# Suite 502 | For Lease

### Unit Features

- 5,260 Total SF
- Office: 1,052 SF (Approx.)
- Warehouse: 4,208 SF (Approx.)
- 2 Dock-High Doors (8'x10')
- Power: 277/480-volt, 3-phase, 4-wire, 1,600 amps
- Clear Height: 24'

For Lease Rate & Terms, Contact: ALEX KNIGHT 507.581.2505