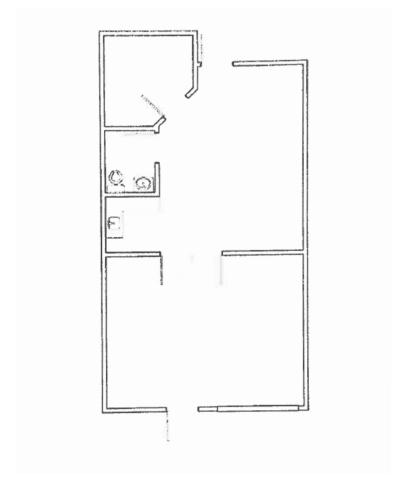

For Lease Rate & Terms, Contact:

**ALEX KNIGHT** 507.581.2505

4699 Nautilus Court South, Boulder, CO 80301

Suite 105 | For Sublease

2,240 SF

NOTE: Floor plan is approximate. Finishes and layout vary by suite - contact Broker for exact specifications.

### Unit Features

- 2,240 Total SF
- Office: 448 SF (Approx.)
- Warehouse: 1,792 SF (Approx.)
- 1 Drive-In Door

- Power: 277/480-volt, 3-phase, 4-wire, 400amps
- Clear Height: 16'

For Lease Rate & Terms, Contact: ALEX KNIGHT 507.581.2505