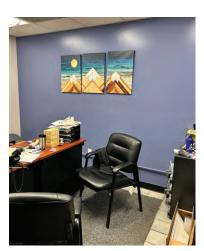

# Suite 201 | For Lease

### Unit Features

- 1,800 Total SF
- Office: 360 SF (Approx.)
- Warehouse: 1,440 SF (Approx.)
- 1 Drive-In Door

- Power: 277/480-volt, 3phase,
  - 4-wire, 400amps
- Clear Height: 16'

For Lease Rate & Terms, Contact: ALEX KNIGHT 507.581.2505