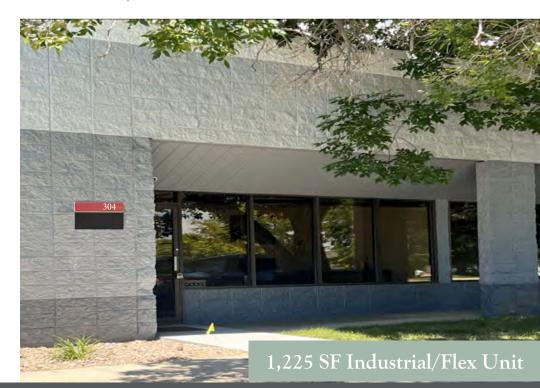

# Suite 304 | For Lease

### Unit Features

- 1,225 Total SF
- Office: 245 SF (Approx.)
- Warehouse: 980 SF (Approx.)
- 1 Drive-In Door

- Power: 277/480-volt, 3-phase, 4-wire, 400amps
- Clear Height: 16'

For Lease Rate & Terms, Contact: ALEX KNIGHT 507.581.2505