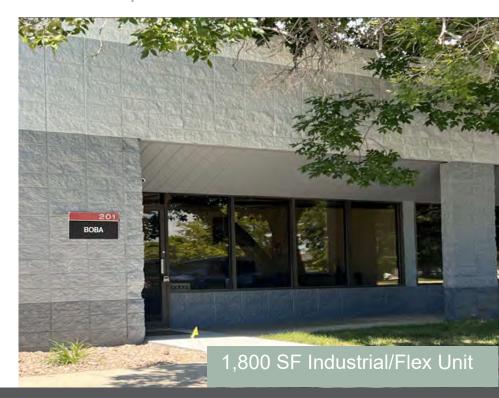

# Suite 201 | For Lease

### Unit Features

- 1,800 Total SF
- Office: 360 SF (Approx.)
- Warehouse: 1,440 SF (Approx.)
- 1 Drive-In Door

- Power: 277/480-volt, 3phase,
  - 4-wire, 400amps
- Clear Height: 16'

For Lease Rate & Terms, Contact: ALEX KNIGHT 507.581.2505