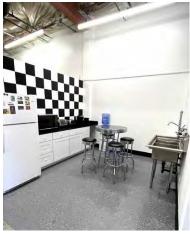

### Unit Features

- 2,240 Total SF
- Office: 448 SF (Approx.)
- Warehouse: 1,792 SF (Approx.)
- 1 Drive-In Door

- Power: 277/480-volt, 3-phase, 4-wire, 400amps
- Clear Height: 16'

For Lease Rate & Terms, Contact: ALEX KNIGHT 507.581.2505

### Unit Features

- 1,800 Total SF
- Office: 360 SF (Approx.)
- Warehouse: 1,440 SF (Approx.)
- 1 Drive-In Door

- Power: 277/480-volt, 3phase,
  - 4-wire, 400amps
- Clear Height: 16'

For Lease Rate & Terms, Contact: ALEX KNIGHT 507.581.2505

### Unit Features

- 1,225 Total SF
- Office: 245 SF (Approx.)
- Warehouse: 980 SF (Approx.)
- 1 Drive-In Door

- Power: 277/480-volt, 3-phase, 4-wire, 400amps
- Clear Height: 16'

For Lease Rate & Terms, Contact: ALEX KNIGHT 507.581.2505

### Unit Features

- 5,260 Total SF
- Office: 1,052 SF (Approx.)
- Warehouse: 4,208 SF (Approx.)
- 2 Dock-High Doors (8'x10')
- Power: 277/480-volt, 3-phase, 4-wire, 1,600 amps
- Clear Height: 24'

For Lease Rate & Terms, Contact: ALEX KNIGHT 507.581.2505