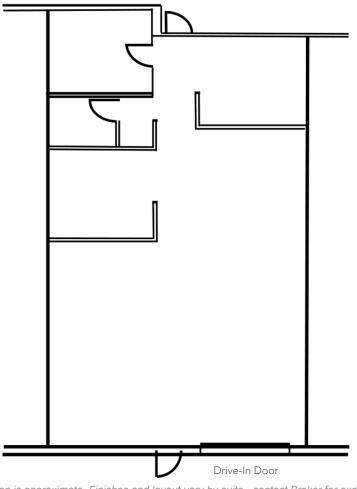

For Lease Rate & Terms, Contact:

**ALEX KNIGHT** 507.581.2505

4699 Nautilus Court South, Boulder, CO 80301

Suite 201 | For Lease

1,800 SF

NOTE: Floor plan is approximate. Finishes and layout vary by suite - contact Broker for exact specifications.

### Unit Features

- 1,800 Total SF
- Office: 360 SF (Approx.)
- Warehouse: 1,440 SF (Approx.)
- 1 Drive-In Door

- Power: 277/480-volt, 3phase,
  - 4-wire, 400amps
- Clear Height: 16'

For Lease Rate & Terms, Contact: ALEX KNIGHT 507.581.2505