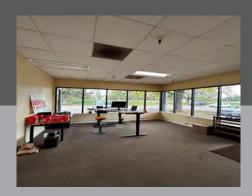

# Suite 105 | For Sublease

2,240 SF Industrial/Flex Unit

### Unit Features

- 2,240 Total SF
- Office: 448 SF (Approx.)
- Warehouse: 1,792 SF (Approx.)
- 1 Drive-In Door

- Power: 277/480-volt, 3-phase, 4-wire, 400amps
- Clear Height: 16'

For Lease Rate & Terms, Contact: ALEX KNIGHT 507.581.2505