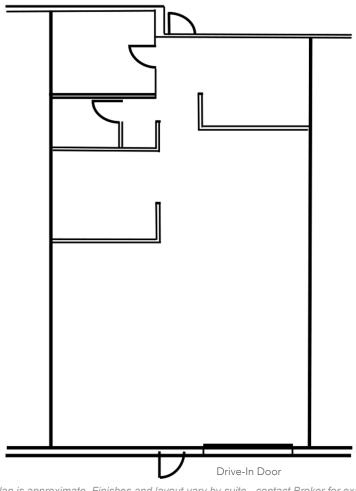

For Lease Rate & Terms, Contact:

**ALEX KNIGHT** 507.581.2505

4699 Nautilus Court South, Boulder, CO 80301

Suite 105 | For Sublease

2,240 SF

NOTE: Floor plan is approximate. Finishes and layout vary by suite - contact Broker for exact specifications.

### Unit Features

- 2,240 Total SF
- Office: 448 SF (Approx.)
- Warehouse: 1,792 SF (Approx.)
- 1 Drive-In Door

- Power: 277/480-volt, 3-phase, 4-wire, 400amps
- Clear Height: 16'

For Lease Rate & Terms, Contact: ALEX KNIGHT 507.581.2505