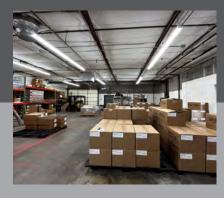

### Unit Features

- 2,240 Total SF
- Office: 448 SF (Approx.)
- Warehouse: 1,792 SF (Approx.)
- 1 Drive-In Door

- Power: 277/480-volt, 3-phase, 4-wire, 400amps
- Clear Height: 16'

For Lease Rate & Terms, Contact: ALEX KNIGHT 507.581.2505

### Unit Features

- 1,800 Total SF
- Office: 360 SF (Approx.)
- Warehouse: 1,440 SF (Approx.)
- 1 Drive-In Door

- Power: 277/480-volt, 3phase,
  - 4-wire, 400amps
- Clear Height: 16'

For Lease Rate & Terms, Contact: ALEX KNIGHT 507.581.2505

### Unit Features

- 1,225 Total SF
- Office: 245 SF (Approx.)
- Warehouse: 980 SF (Approx.)
- 1 Drive-In Door

- Power: 277/480-volt, 3-phase, 4-wire, 400amps
- Clear Height: 16'

For Lease Rate & Terms, Contact: ALEX KNIGHT 507.581.2505

### Unit Features

- 5,260 Total SF
- Office: 1,052 SF (Approx.)
- Warehouse: 4,208 SF (Approx.)
- 2 Dock-High Doors (8'x10')
- Power: 277/480-volt, 3-phase, 4-wire, 1,600 amps
- Clear Height: 24'

For Lease Rate & Terms, Contact: ALEX KNIGHT 507.581.2505