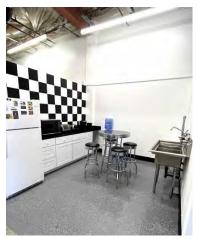

### Unit Features

- 2,240 Total SF
- Office: 448 SF (Approx.)
- Warehouse: 1,792 SF (Approx.)
- 1 Drive-In Door

- Power: 277/480-volt, 3-phase, 4-wire, 400amps
- Clear Height: 16'

For Lease Rate & Terms, Contact: ALEX KNIGHT 507.581.2505