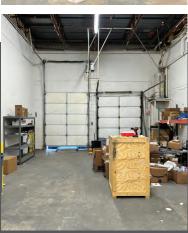

# Suite 304 | For Lease

### Unit Features

- 1,225 Total SF
- Office: 245 SF (Approx.)
- Warehouse: 980 SF (Approx.)
- 1 Drive-In Door

- Power: 277/480-volt, 3-phase, 4-wire, 400amps
- Clear Height: 16'

For Lease Rate & Terms, Contact: ALEX KNIGHT 507.581.2505