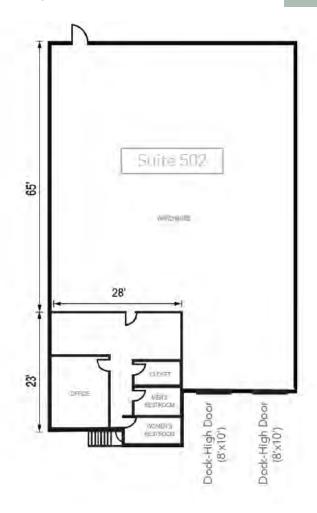

# Suite 502 | For Lease

For Lease Rate & Terms, Contact:

4699 Nautilus Court South, Boulder, CO 80301

Suite 502 | For Lease

5,260 SF

NOTE: Measurements are approximate. Plan not to scale.

### Unit Features

- 5,260 Total SF
- Office: 1,052 SF (Approx.)
- Warehouse: 4,208 SF (Approx.)
- 2 Dock-High Doors (8'x10')
- Power: 277/480-volt, 3-phase, 4-wire, 1,600 amps
- Clear Height: 24'

For Lease Rate & Terms, Contact: ALEX KNIGHT 507.581.2505