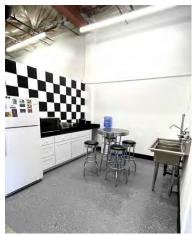

# Suite 201 | For Lease

### Unit Features

- 1,800 Total SF
- Office: 360 SF (Approx.)
- Warehouse: 1,440 SF (Approx.)
- 1 Drive-In Door

- Power: 277/480-volt, 3phase,
  - 4-wire, 400amps
- Clear Height: 16'

For Lease Rate & Terms, Contact: ALEX KNIGHT 507.581.2505