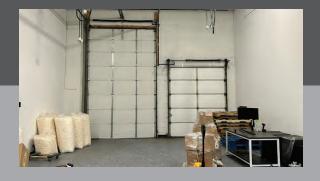

# Suite 105 | For Sublease

2,240 SF Industrial/Flex Unit

### Unit Features

- 2,240 Total SF
- Office: 448 SF (Approx.)
- Warehouse: 1,792 SF (Approx.)
- 1 Drive-In Door

- Power: 277/480-volt, 3-phase, 4-wire, 400amps
- Clear Height: 16'

For Lease Rate & Terms, Contact: ALEX KNIGHT 507.581.2505